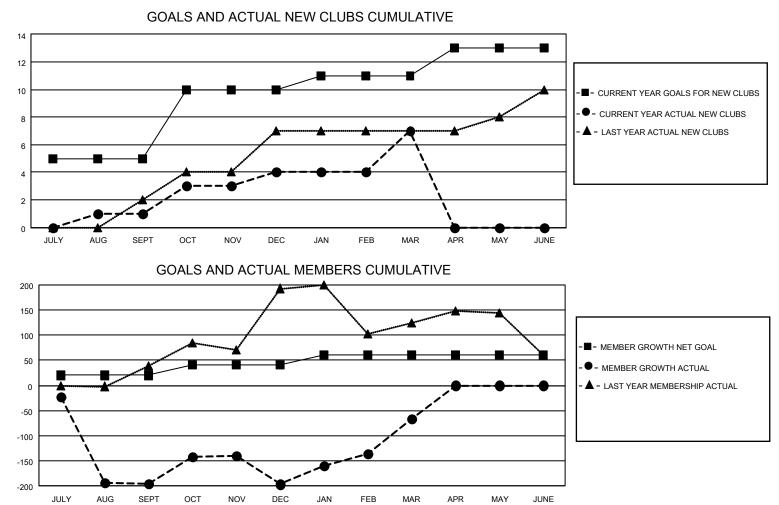

## LOCATION INDIA

District 321B2

Results as of: 3/31/2022

| Clubs                 |               |           |               | Members               |                        |                         |                                                    |
|-----------------------|---------------|-----------|---------------|-----------------------|------------------------|-------------------------|----------------------------------------------------|
| RESULTS FOR 2021-2022 |               |           |               | RESULTS FOR 2021-2022 |                        |                         |                                                    |
| QUARTER               | NEW CLUB GOAL | NEW CLUBS | DROPPED CLUBS | QUARTER               | BER GROWTH NET<br>GOAL | MEMBER GROWTH<br>ACTUAL | DROPPED<br>MEMBERS ACTUAL<br>(including transfers) |
| JULY/AUG/SEPT         | 5             | 1         | 8             | JULY/AUG/SEPT         | 20                     | 53                      | 241                                                |
| OCT/NOV/DEC           | 5             | 3         | 3             | OCT/NOV/DEC           | 20                     | 107                     | 105                                                |
| JAN/FEB/MAR           | 1             | 3         | 0             | JAN/FEB/MAR           | 20                     | 147                     | 16                                                 |
| APR/MAY/JUNE          | 2             | 0         | 0             | APR/MAY/JUNE          | 0                      | 0                       | 0                                                  |